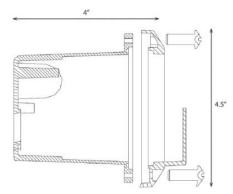

Construction: Die-Cast Brass Lens: Hooded Frosted Lens Dimensions: W 4.5" x D 4" x H 3"

**Bulb:** Fixture Supplied with 1 (1.5W or 3.0W) Wedge Base LED Lamp

Wiring: 18" of #18-2, SPT-1W Leads

Voltage: 12V