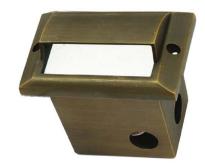

## **INTENDED USE**

The specification grade Alcon Lighting Joey Architectural LED Step Light Flush Mount Fixture delivers ambient and practical lighting to stairs, stairwells, and decks in interior and exterior applications. The low voltage Joey LED Step Light improves visibility and adds an inviting glow to your residential or commercial space. Step lights can be used to enhance your landscape, amplify your deck lighting when entertaining, for commercial exterior lighting, or simply to feel more secure knowing your staircase is brightly lit.

Construction: Die-Cast Brass Lens: Hooded Frosted Lens Dimensions: W 4.5" x D 4" x H 3"

**Bulb:** Fixture Supplied with 1 (1.5W or 3.0W) Wedge Base LED Lamp

Wiring: 18" of #18-2, SPT-1W Leads

Voltage: 12V