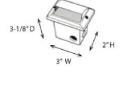

Construction: Die-Cast Brass Lens: Hooded Frosted Lens Dimensions: W 4.5" x D 4" x H 3"

**Bulb:** Fixture Supplied with 1 (1.5W or 3.0W) Wedge Base LED Lamp

Wiring: 18" of #18-2, SPT-1W Leads

Voltage: 12V